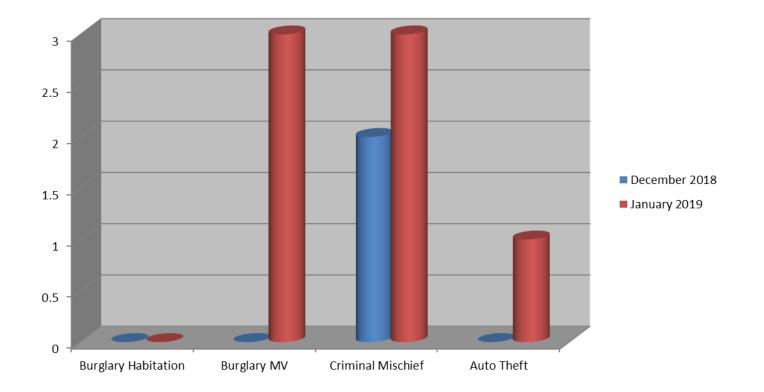

### Calls for Service – Property Crimes December/January Comparison

|                     | December 2018 | January 2019 | % Increase/Decrease |
|---------------------|---------------|--------------|---------------------|
| Burglary Habitation | 0             | 0            | 0%                  |
| Burglary MV         | 0             | 3            | 300%                |
| Criminal Mischief   | 2             | 3            | 50%                 |
| Auto Theft          | 0             | 1            | 100%                |

### Calls for Service – Property Crimes December/January Comparison