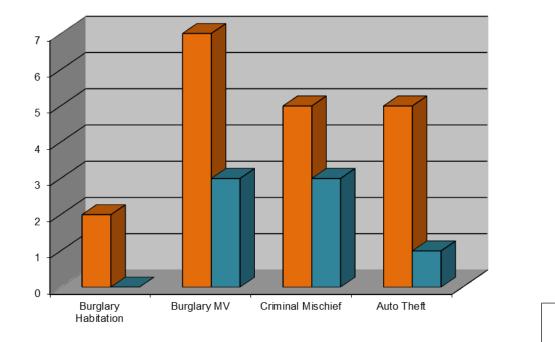

### Property Crimes 2018/2019 Comparison

|                     | January 2018 | January 2019 | % Increase/Decrease |
|---------------------|--------------|--------------|---------------------|
| Burglary Habitation | 2            | 0            | -100%               |
| Burglary MV         | 7            | 3            | -57%                |
| Criminal Mischief   | 5            | 3            | -40%                |
| Auto Theft          | 5            | 1            | -80%                |

# Property Crimes 2018/2019 Comparison

January 2018

January 2019