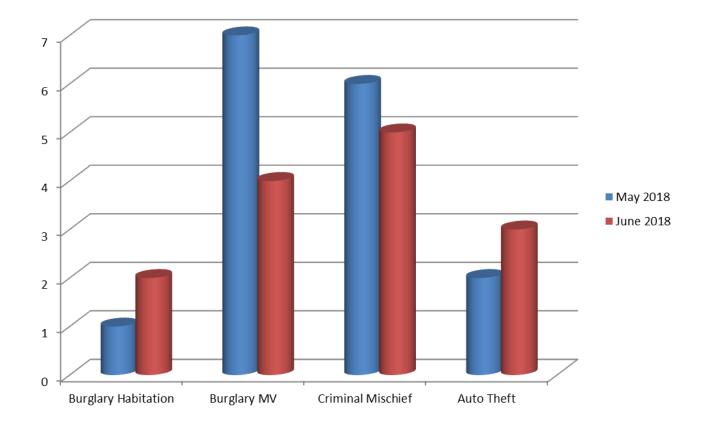

### Calls for Service – Property Crimes May/June Comparison

|                     | May 2018 | June 2018 | % Increase/Decrease |
|---------------------|----------|-----------|---------------------|
| Burglary Habitation | 1        | 2         | 100%                |
| Burglary MV         | 7        | 4         | -43%                |
| Criminal Mischief   | 6        | 5         | -17%                |
| Auto Theft          | 2        | 3         | 50%                 |

### Calls for Service – Property Crimes May/June Comparison