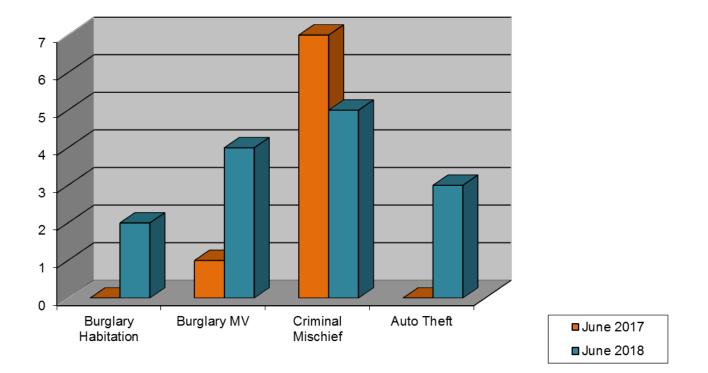

# Property Crimes 2017/2018 Comparison

|                     | June 2017 | June 2018 | % Increase/Decrease |
|---------------------|-----------|-----------|---------------------|
| Burglary Habitation | 0         | 2         | 200%                |
| Burglary MV         | 1         | 4         | 300%                |
| Criminal Mischief   | 7         | 5         | -29%                |
| Auto Theft          | 0         | 3         | 300%                |

## Property Crimes 2017/2018 Comparison